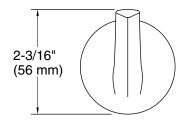

## **Technical Information**

All product dimensions are nominal. Installation Type: Wall-mount

Material: Zinc, Stainless Steel