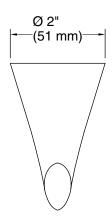

## **Technical Information**

All product dimensions are nominal. Installation Type: Wall-mount

Material: Zinc, Stainless Steel